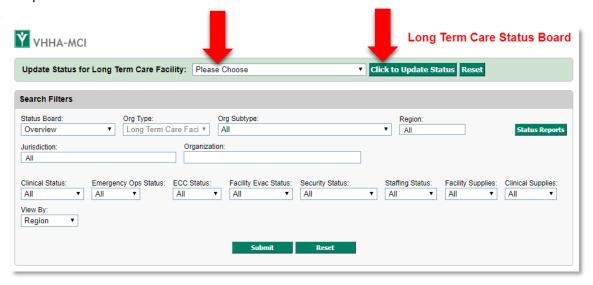

## Updating the Long-Term Care Status Board in VHASS

4. Once you are in the Status Board, if your Organization does not appear as the default, use the drop-down menu at the top of the screen to select the Organization name. Click the green "Click to Update Status" button to continue.