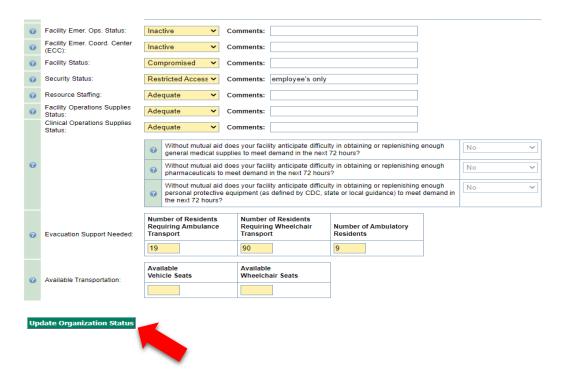

5. Fill in your organization's current information and click the "Update Organization Status" button at the bottom to submit.