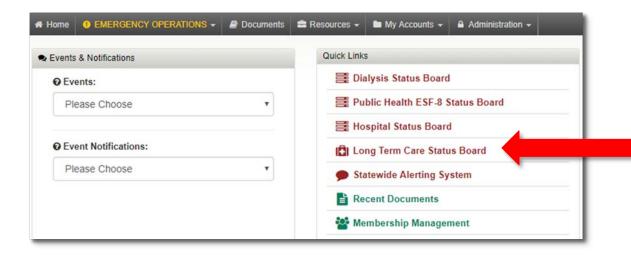

## Updating the Long-Term Care Status Board in VHASS

4. Once you are in the Status Board, if your Organization does not appear as the default, use the drop-down menu at the top of the screen to select the Organization name. Click the green "Click to Update Status" button to continue.