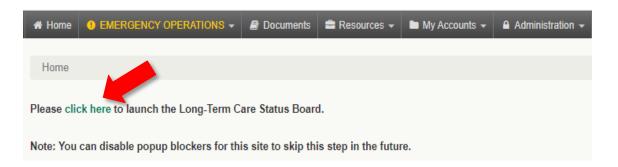

## Updating the Long-Term Care Status Board in VHASS

1. Go to the VHASS website: http://vhass.org/ Login using your username and password.

2. Click "Long Term Care Status Board".

3. Depending on your pop-up blocker settings, you may need to click "click here" to view the Status Board.